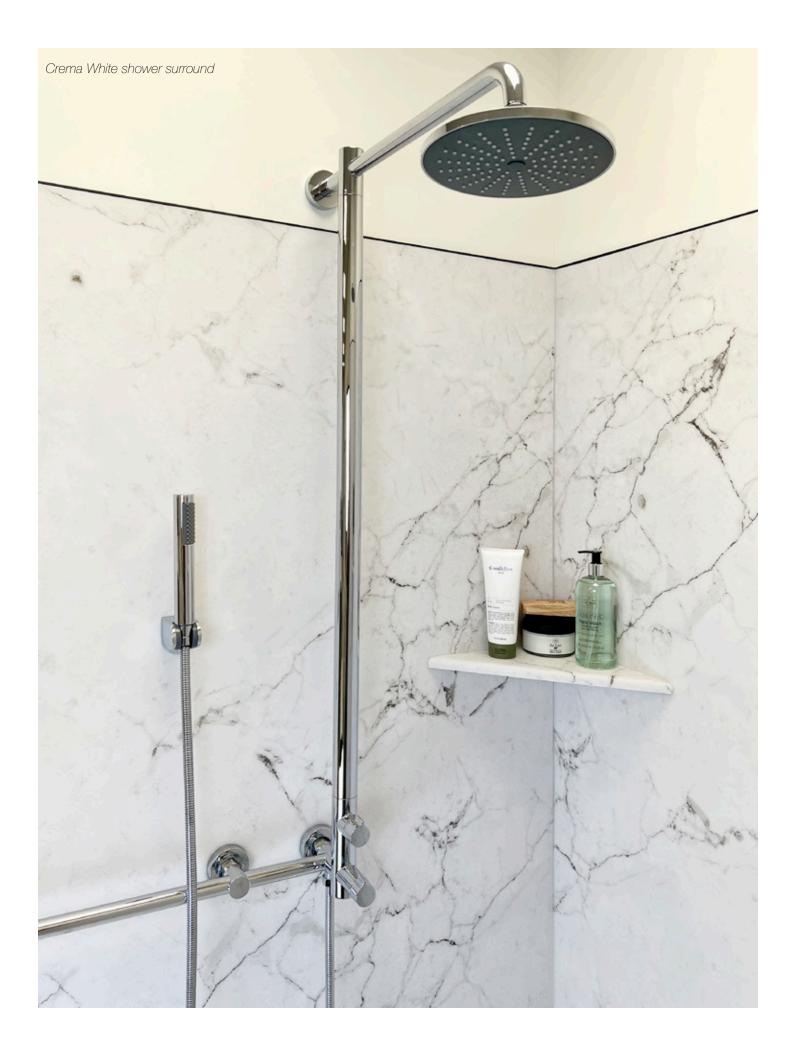

## **GROUT-FREE SURFACES**

Live grout free with Tyvarian surrounds and shower pans. Tyvarian wall panels are easy to install and require no grout, enabling you to relax and not stress about cleaning all of the mold and dirt out of grout lines.

# **TYVARIAN TUB & SHOWER PANELS**

Tyvarian® products are created using an innovative and unique manufacturing process that incorporates high-definition images into a clear top coat that is backed by a limestone matrix.