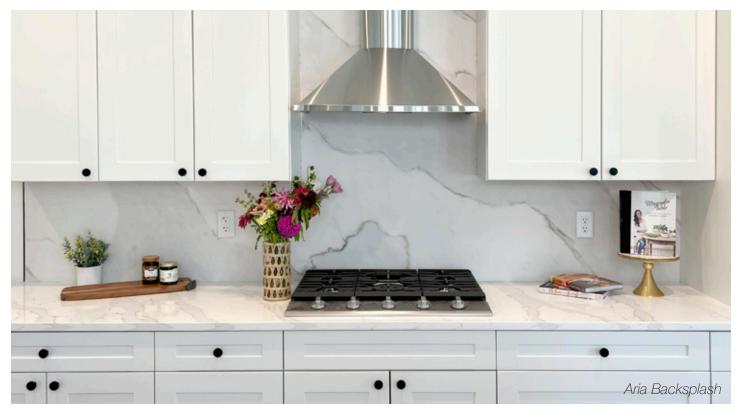

Panel options:

- Available in matte finish
- Two edge finish options: Unfinished or trim

Supplementary Applications:

- Shower floors
- Niches
- Shampoo shelves
- Shower seats
- Pencil trim
- Mini pencil trim
- Wainscoting
- Accent walls
- Kitchen backsplashes