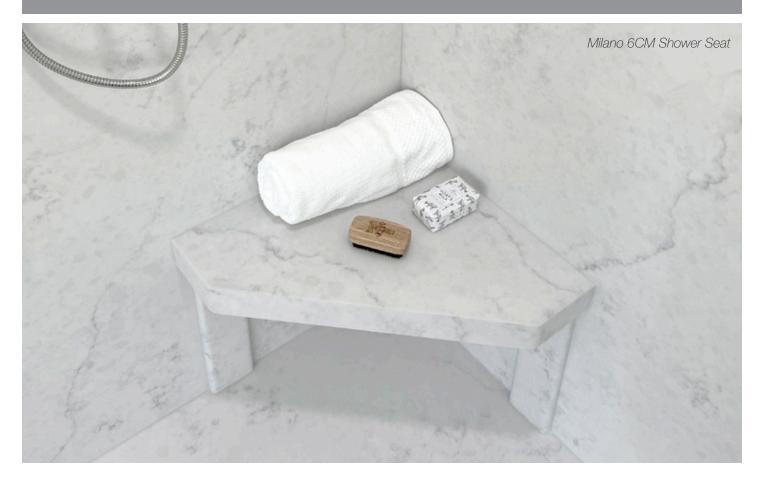

Accessory options:

- Shampoo Shelf (15.25"W x 7.75"D) in Tyvarian and Solid White
- 6CM Shower Seat (22"W x 18"D) in Tyvarian and Solid White
- 12" Bench Top (60"L x 12"D) in Tyvarian and Solid White
- 3/4" Shower Seat (24"W x 18"D) in Tyvarian and Solid White

6CM Seat shown in Stratus Gray

3/4" Shower Seat shown in Calcutta Gray

Shampoo shelf shown in Blonde Wood

Mini Pencil trim shown in Milano

Micro Trim shown in Brushed Graphite

Pencil Trim shown in Palmer

Bench seat shown in Glacier