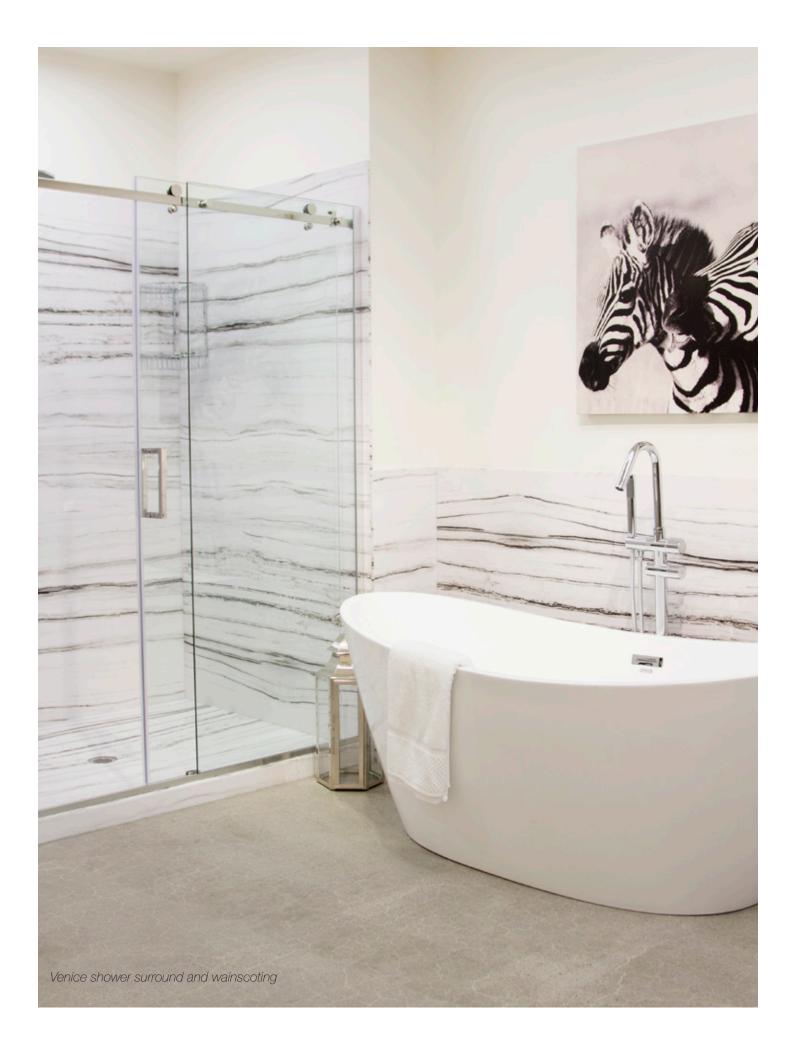

## **GROUT-FREE SURFACES**

Live grout free with Tyvarian surrounds and shower pans. Tyvarian wall panels are easy to install and require no grout, enabling you to relax and not stress about cleaning all of the mold and dirt out of grout lines.

Panel options:

- Available in matte finish
- Two edge finish options: Unfinished or trim

Supplementary Applications:

- Shower floors
- Niches
- Shampoo shelves
- Shower seats
- Pencil trim
- Mini pencil trim
- Wainscoting
- Accent walls
- Kitchen backsplashes