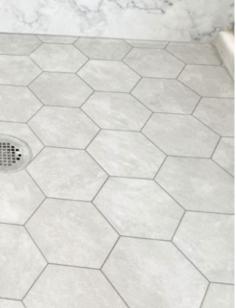

Tyvarian Water Jet colors give you the look of tile without the high maintenance. Our water jet colors come in a variety of patterns and finishes, giving you a rich and fashionable look without the worry.

Panel options:

- Available in matte finish
- Two edge finish options: Unfinished or trim

Supplementary Applications:

- Shower floors
- Niches
- Shampoo shelves
- Shower seats
- Pencil trim
- Mini pencil trim
- Wainscoting
- Accent walls
- Kitchen backsplashes