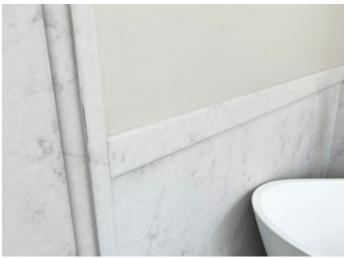

#### Trim options:

- Regular Pencil Trim (1.25"W x 90"L) in Tyvarian and Solid White
- Mini Pencil Trim (.75"W x 90"L) in Tyvarian and Solid White
- 4" Tyvarian Trim (4"W x 86"L) with 2 long rounded finished edges
- Micro trim available in 6 finishes

4" Trim shown in Milano