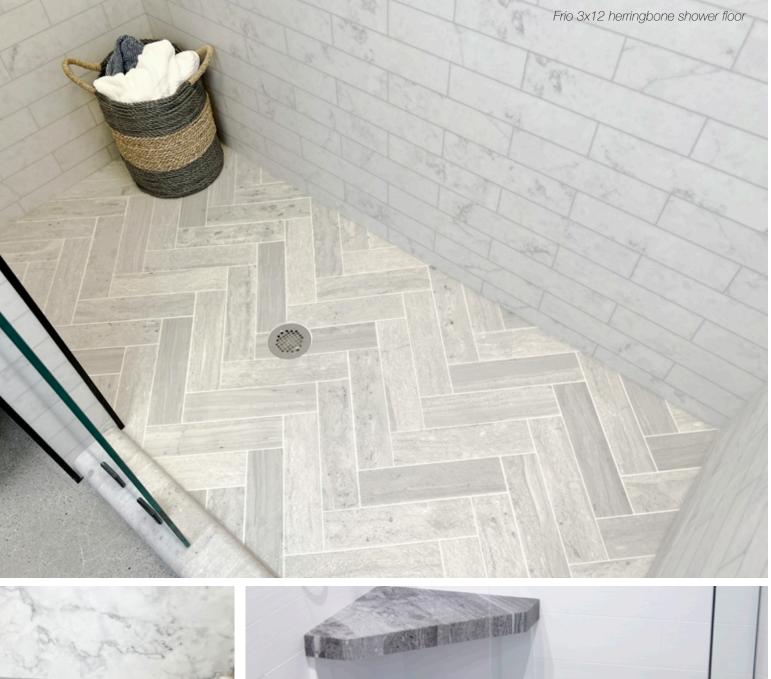

Panel options:

- Available in matte finish
- Two edge finish options: Unfinished or trim

Supplementary Applications:

- Shower floors
- Niches
- Shampoo shelves
- Shower seats
- Pencil trim
- Mini pencil trim
- Wainscoting
- Accent walls
- Kitchen backsplashes

### SHOWER PANS

If you've ever remodeled a shower, you may know the costly mess that can lurk beneath that leaky, smelly old shower floor. Whether you're building a new home or remodeling an existing bathroom, you want to make sure you have a completely leak free shower floor to prevent an unsanitary environment and costly water damage.

Traditional tile shower designs are susceptible to leaks and are heavily dependent on the skill level of the installer. We manufacture a variety of leak-free shower pans to resolve this problem.

#### Pan options:

- White slate finish
- Tyvarian slate finish
- Pre-sloped and leak-proof to prevent water damage
- No membrane liner required
- Custom sizes up to 62"x84" with center drain
- Low profile curb: 3" or 4.5" x 3"