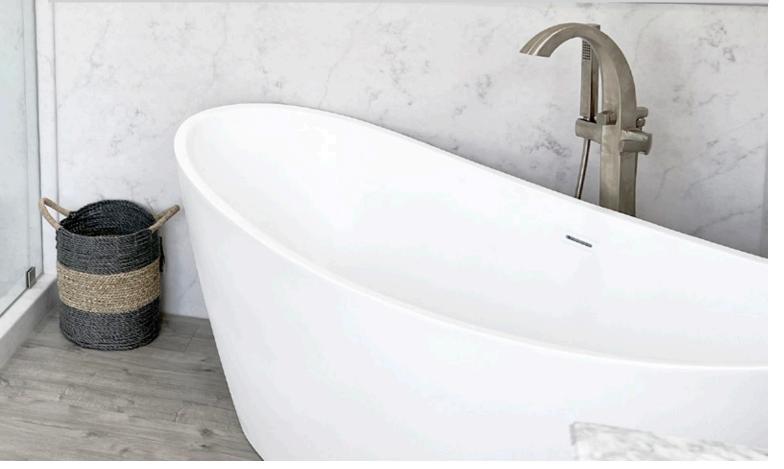

Tyvarian Water Jet colors give you the look of tile without the high maintenance. Our water jet colors come in a variety of patterns and finishes, giving you a rich and fashionable look without the worry.

Panel options:

- Available in matte finish
- Two edge finish options: Unfinished or trim

Supplementary Applications:

- Shower floors
- Niches
- Shampoo shelves
- Shower seats
- Pencil trim
- Mini pencil trim
- Wainscoting
- Accent walls
- Kitchen backsplashes