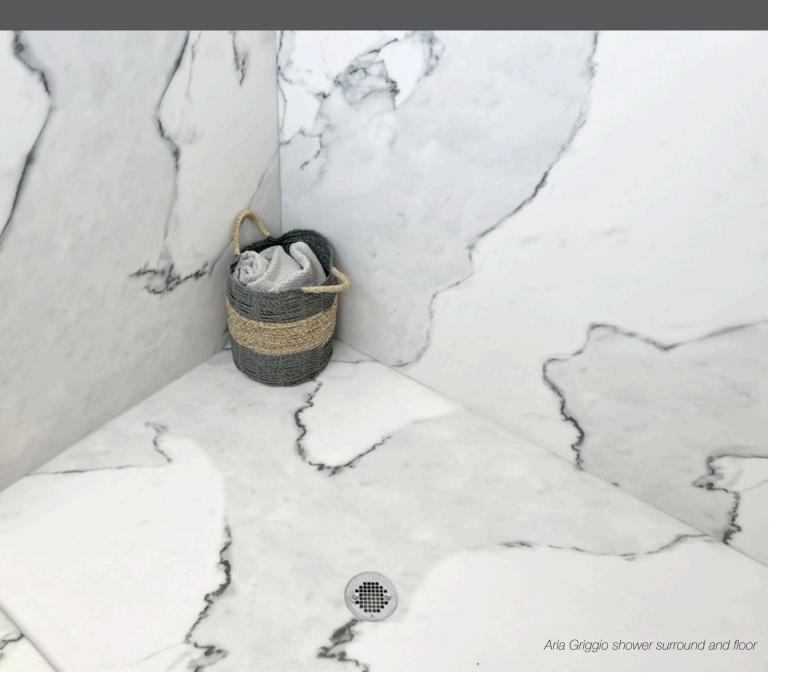

SEDONA

ARIA GRIGGIO

ROMA GRAY

BEACHWOOD

CALCUTTA BROWN

OBSIDIAN

CREMA WHITE

FRIO