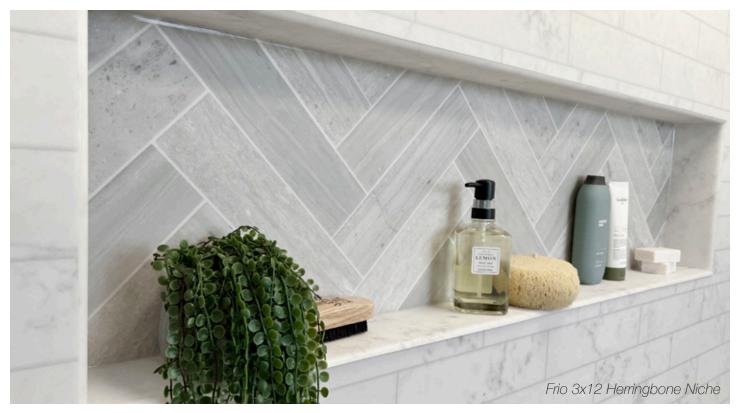

Panel options:

- Available in matte finish
- Two edge finish options: Unfinished or trim

Supplementary Applications:

- Shower floors
- Niches
- Shampoo shelves
- Shower seats
- Pencil trim
- Mini pencil trim
- Wainscoting
- Accent walls
- Kitchen backsplashes

Accessory options:

- Shampoo Shelf (15.25"W x 7.75"D) in Tyvarian and Solid White
- 6CM Shower Seat (22"W x 18"D) in Tyvarian and Solid White
- 12" Bench Top (60"L x 12"D) in Tyvarian and Solid White
- 3/4" Shower Seat (24"W x 18"D) in Tyvarian and Solid White