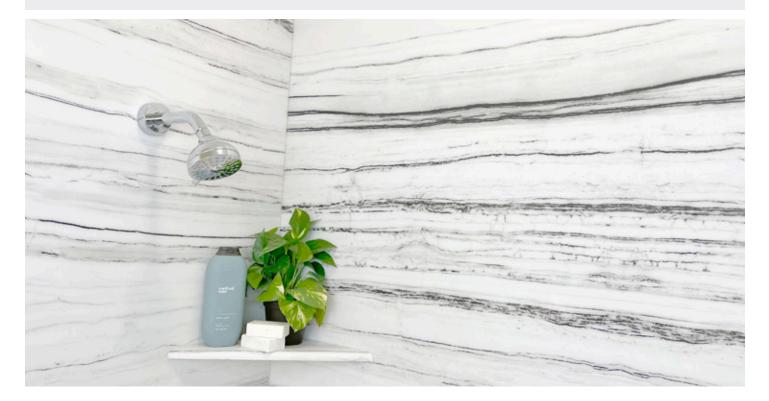

Panel options:

- Available in matte finish
- Two edge finish options: Unfinished or trim

Supplementary Applications:

- Shower floors
- Niches
- Shampoo shelves
- Shower seats
- Pencil trim
- Mini pencil trim
- Wainscoting
- Accent walls
- Kitchen backsplashes

Accessory options:

- Shampoo Shelf (15.25"W x 7.75"D) in Tyvarian and Solid White
- 6CM Shower Seat (22"W x 18"D) in Tyvarian and Solid White
- 12" Bench Top (60"L x 12"D) in Tyvarian and Solid White
- 3/4" Shower Seat (24"W x 18"D) in Tyvarian and Solid White