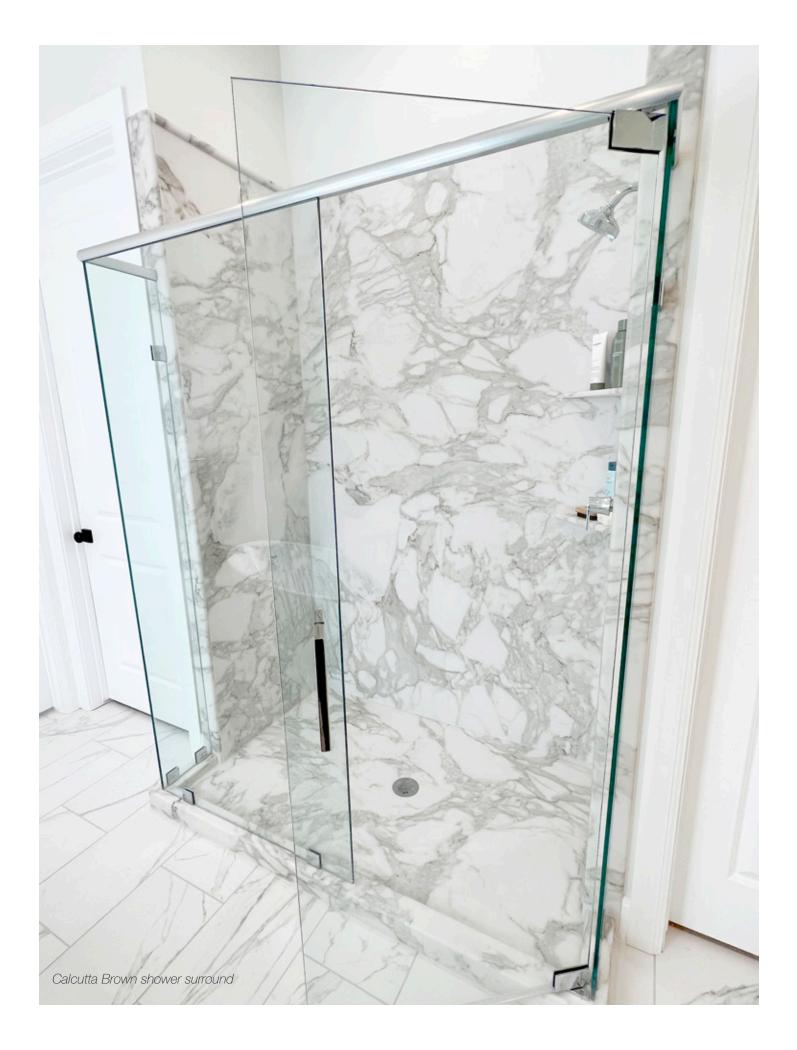

# **TYVARIAN TUB & SHOWER PANELS**

Tyvarian® products are created using an innovative and unique manufacturing process that incorporates high-definition images into a clear top coat that is backed by a limestone matrix.

Panel options:

- Available in matte finish
- Two edge finish options: Unfinished or trim

Supplementary Applications:

- Shower floors
- Niches
- Shampoo shelves
- Shower seats
- Pencil trim
- Mini pencil trim
- Wainscoting
- Accent walls
- Kitchen backsplashes