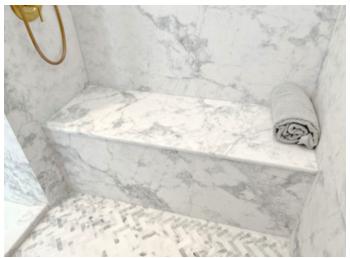

Accessory options:

- Shampoo Shelf (15.25"W x 7.75"D) in Tyvarian and Solid White
- 6CM Shower Seat (22"W x 18"D) in Tyvarian and Solid White
- 12" Bench Top (60"L x 12"D) in Tyvarian and Solid White
- 3/4" Shower Seat (24"W x 18"D) in Tyvarian and Solid White

6CM Seat shown in Stratus Gray

3/4" Shower Seat shown in Calcutta Gray

Shampoo shelf shown in Blonde Wood

Mini Pencil trim shown in Milano

Micro Trim shown in Brushed Graphite

Pencil Trim shown in Palmer

Bench seat shown in Glacier