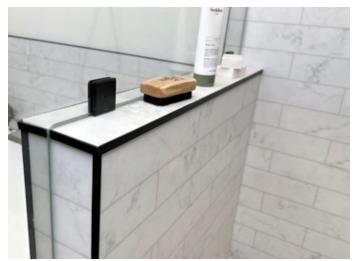

# TRIM & ACCESSORIES

Often forgot about when remodeling a bathroom, trim and accessories can play a big part on the look and usefulness of your bathroom. That's why we offer several trims, seats, and shampoo shelf options.

Accessory options:

- Shampoo Shelf (15.25"W x 7.75"D) in Tyvarian and Solid White
- 6CM Shower Seat (22"W x 18"D) in Tyvarian and Solid White
- 12" Bench Top (60"L x 12"D) in Tyvarian and Solid White
- 3/4" Shower Seat (24"W x 18"D) in Tyvarian and Solid White