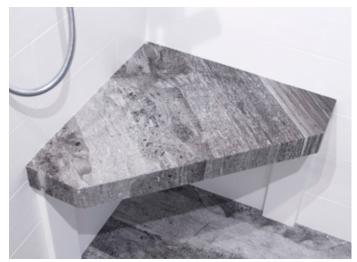

Accessory options:

- Shampoo Shelf (15.25"W x 7.75"D) in Tyvarian and Solid White
- 6CM Shower Seat (22"W x 18"D) in Tyvarian and Solid White
- 12" Bench Top (60"L x 12"D) in Tyvarian and Solid White
- 3/4" Shower Seat (24"W x 18"D) in Tyvarian and Solid White