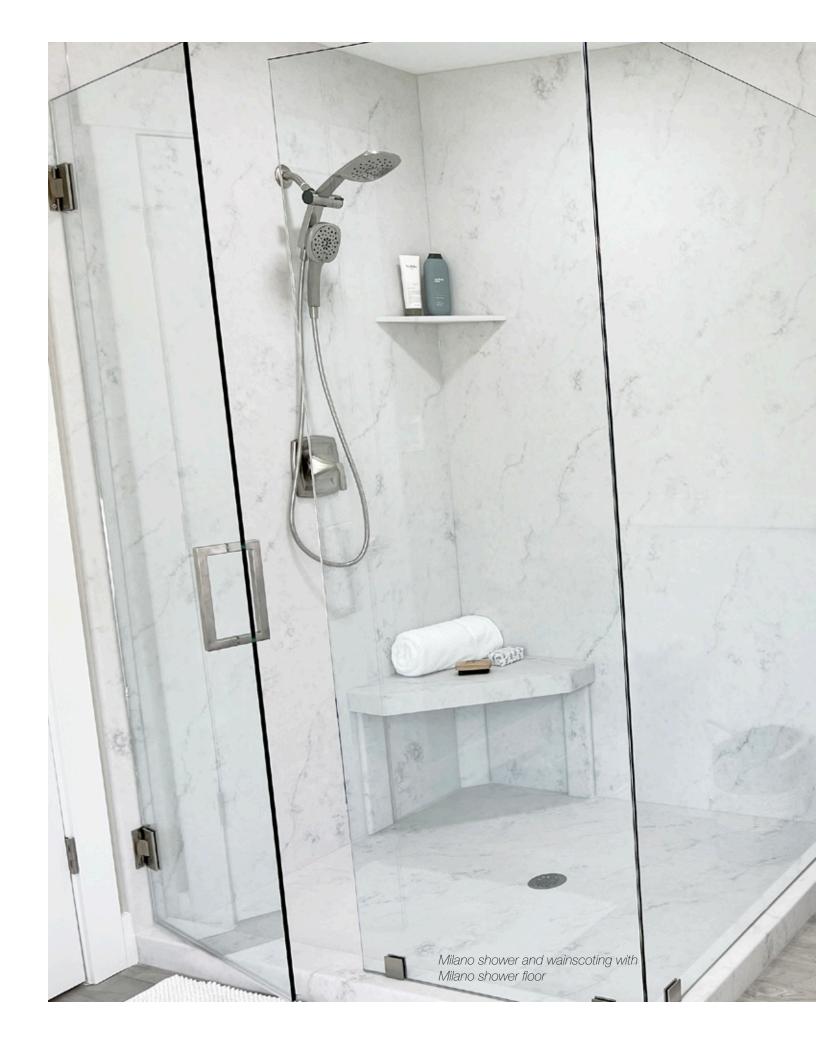

Tyvarian can be used for shower and bath walls, floors, backsplashes, art, and many other applications. Homeowners, designers and builders recognize and value the unique design possibilities and quality offered by Tyvarian. You will be amazed by the colors and styles that are now available to provide your bathroom with the luxurious look you desire.

# **TYVARIAN TUB & SHOWER PANELS**

Tyvarian® products are created using an innovative and unique manufacturing process that incorporates high-definition images into a clear top coat that is backed by a limestone matrix.