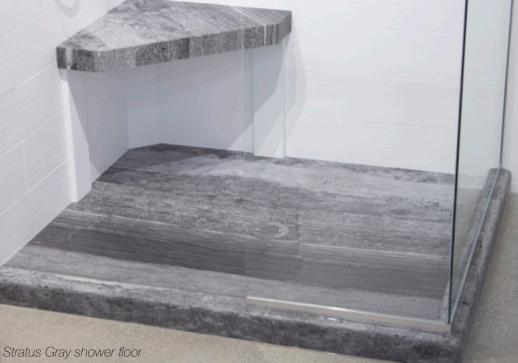

### SHOWER PANS

If you've ever remodeled a shower, you may know the costly mess that can lurk beneath that leaky, smelly old shower floor. Whether you're building a new home or remodeling an existing bathroom, you want to make sure you have a completely leak free shower floor to prevent an unsanitary environment and costly water damage.

Traditional tile shower designs are susceptible to leaks and are heavily dependent on the skill level of the installer. We manufacture a variety of leak-free shower pans to resolve this problem.

#### Pan options:

- White slate finish
- Tyvarian slate finish
- Pre-sloped and leak-proof to prevent water damage
- No membrane liner required
- Custom sizes up to 62"x84" with center drain
- Low profile curb: 3" or 4.5" x 3"