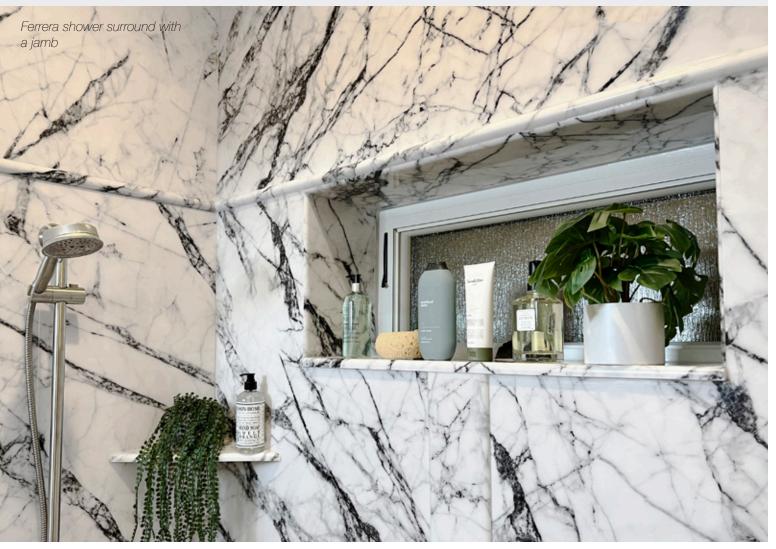

- Seaming: Seaming 2 panels together will allow you to have a shower as wide as 120".

- Jamb Strip: Using a jamb, you can cover the seam when butting 2 panels together. This will give you a shower as wide as 120".