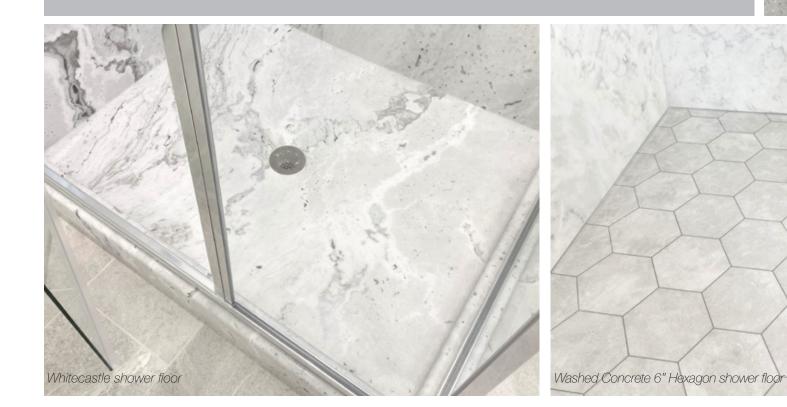

### SHOWER PANS

If you've ever remodeled a shower, you may know the costly mess that can lurk beneath that leaky, smelly old shower floor. Whether you're building a new home or remodeling an existing bathroom, you want to make sure you have a completely leak free shower floor to prevent an unsanitary environment and costly water damage.

Traditional tile shower designs are susceptible to leaks and are heavily dependent on the skill level of the installer. We manufacture a variety of leak-free shower pans to resolve this problem.

#### Pan options:

- White slate finish
- Tyvarian slate finish
- Pre-sloped and leak-proof to prevent water damage
- No membrane liner required
- Custom sizes up to 62"x84" with center drain
- Low profile curb: 3" or 4.5" x 3"