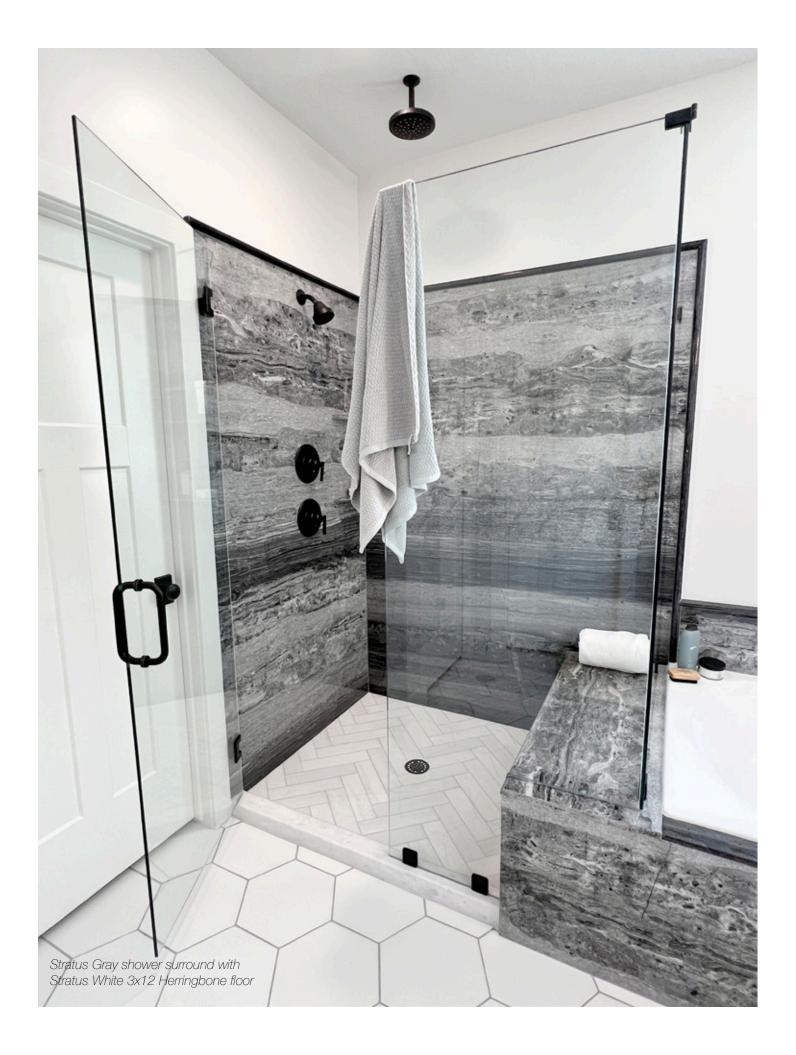

# **TYVARIAN TUB & SHOWER PANELS**

Tyvarian® products are created using an innovative and unique manufacturing process that incorporates high-definition images into a clear top coat that is backed by a limestone matrix.

Panel options:

- Available in matte finish
- Two edge finish options: Unfinished or trim

Supplementary Applications:

- Shower floors
- Niches
- Shampoo shelves
- Shower seats
- Pencil trim
- Mini pencil trim
- Wainscoting
- Accent walls
- Kitchen backsplashes