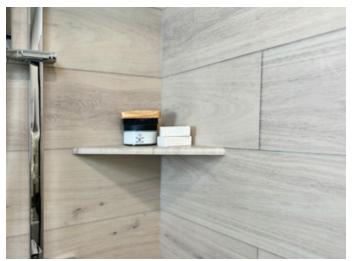

Accessory options:

- Shampoo Shelf (15.25"W x 7.75"D) in Tyvarian and Solid White
- 6CM Shower Seat (22"W x 18"D) in Tyvarian and Solid White
- 12" Bench Top (60"L x 12"D) in Tyvarian and Solid White
- 3/4" Shower Seat (24"W x 18"D) in Tyvarian and Solid White

6CM Seat shown in Stratus Gray

3/4" Shower Seat shown in Calcutta Gray

Shampoo shelf shown in Blonde Wood

Mini Pencil trim shown in Milano

Micro Trim shown in Brushed Graphite

Pencil Trim shown in Palmer

Bench seat shown in Glacier