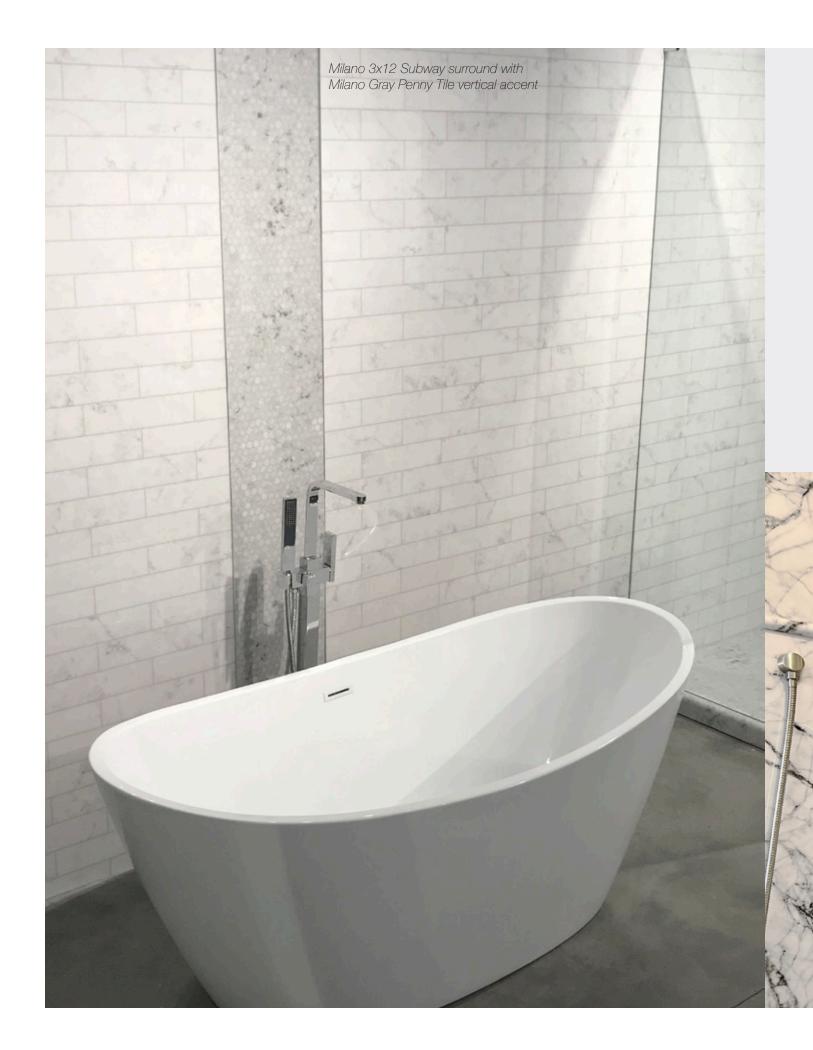

- 12" Vertical Accent: Adding a vertical accent strip will allow you to have a shower as wide as 132".

- 12" Horizontal Accent: Adding a horizontal accent strip will allow you to have a shower as wide as 84".